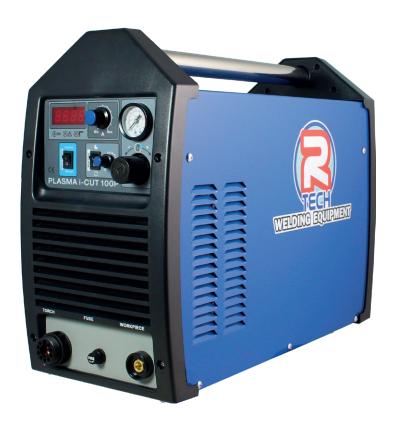

## 100amp Plasma Cutter

- · 32mm genuine clean cut on steel
- · High 35% duty cycle
- · Ideal for fabrication, aerospace, automotive industry and agricultural use
- Long life low cost consumables

This heavy duty plasma cutter can cut 32mm mild steel cleanly, it's tough, durable and built to cut all day long. With a 6 metre cutting torch with safety feature, HF pilot arc starting – this plasma cutter suits demanding environments.

## WHAT'S IN THE BOX?

6m plasma cutting torch, earth lead, mains cable, air pressure regulator and PCL fitting, owners manual and a torch consumables kit including 5x tips/electrodes and 3x ceramic cups.

## TECHNICAL SPECIFICATIONS

| Output @ 35% duty cycle                   | 100amps     |
|-------------------------------------------|-------------|
| Input amperage                            | 22amps      |
| Genuine clean cut size on mild steel      | 32mm        |
| Genuine cut size on alloy/stainless steel | 24mm        |
| Severance cut size on steel               | 40mm        |
| HF pilot arc (easy starting)              | Yes         |
| HF pilot arc re-start                     | Yes         |
| LED amperage/voltage display              | Yes         |
| Generator friendly recommended size       | 12kVA       |
| Low air pressure warning                  | Yes         |
| Cooling fan with thermostatic protection  | Yes         |
| Quick fit torch with safety feature       | Yes         |
| Air consumption @ 3.8BAR (75psi)          | 220I/m      |
| Long life consumables                     | Yes         |
| Dimensions (mm)                           | 515x220x395 |
| Net weight                                | 24kg        |