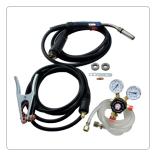

## WHAT'S IN THE BOX?

Our complete package includes a genuine Binzel® air cooled MB36 4 metre MIG torch, 5m inter-connecting cables, earth Lead, gas hose, mains cable, gas regulator, owners manual and heavy duty trolley.