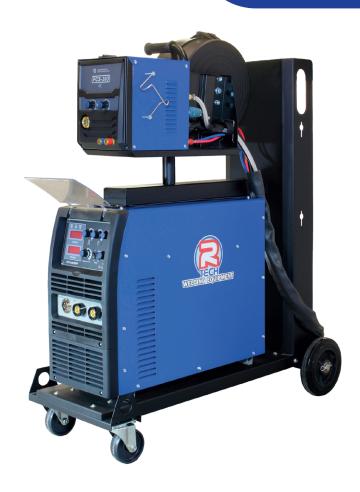

4 ROLL GEARED WIRE FEED UNIT

GENUINE ABICOR EURO-TORCH

SKU: MIG-MTS-450SWF

## 450amp Inverter MIG & MMA Welder 415V

The MTS450 SWFU is an industrial specification Inverter MIG & MMA arc welder that runs from a 415V 3-phase supply. It boasts a heavy duty 4-roll geared wire feed unit assembly, ideal for heavy fabrication & maintenance. Complete with heavy duty trolley and our 3 year warranty.

## **TECHNICAL SPECIFICATIONS**

| Output @ 60% duty cycle      | 450amps             |
|------------------------------|---------------------|
| Output range MIG             | 35-450amps          |
| Output range MMA ARC         | 20-450amps          |
| Input voltage/amps           | 415V 3 Phase 32amps |
| Adjustable arc force         | Yes                 |
| Generator recommended size   | 12kVA               |
| LED amperage/volt display    | Yes                 |
| Interconnecting cable length | 5m                  |
| Reel capacity                | 15kg                |
| Wire width capacity (steel)  | 0.6-1.2mm           |
| Wire width capacity (alloy)  | 0.6-1.2mm           |
| Roller sizes supplied        | 0.8/1.0 + 1.2/1.6mm |
| Dimensions (mm)              | 900x440x750         |
| Net weight                   | 85ka                |