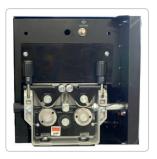

4 ROLL GEARED WIRE FEED UNIT

GENUINE ABICOR EURO-TORCH

SKU: MIG-MTS-450SWF

 $\triangle$ Welds Steel

Takes 15kg Reels

4 Roll Geared Wire Feed