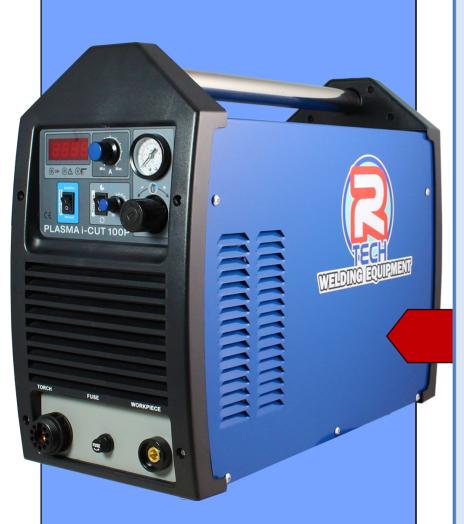

The I-Cut100 delivers 100 Amps cutting power giving a genuine massive 32mm clean cut on mild steel, featuring HF pilot arc starting with auto-restart feature for cutting mesh, low cost consumables and central fitting euro-torch for easy replacement

## FEATURES & SPECIFICATIONS

- 100amp cutting power
- 32mm genuine clean cut on steel
- 40mm severance cut on steel
- 24mm genuine clean cut on stainless steel
- 24mm genuine clean cut on alloy
- Amperage adjustment 20 100 amps
- High Duty cycle 60% @ 100amps
- 415V Input Fuse rating 32amps
- HF Pilot-Arc for easy cut starting, even on painted and rusty surfaces
- Pilot Arc restart ideal for easy mesh cutting
- Digital display for amps
- Low air pressure warning
- Torch safety system
- Industrial quality chassis
- Cooling fan with thermostatic protection
- Euro Torch with long life consumables
- Net Weight 24Kg Size 515 x 220 x 395mm
- Air Consumption 3.5CFM @ 3.45 Bar (50PSI)
- Handy Carry Strap
- Portable & lightweight
- Low cost consumables
- Package: R-Tech I-Cut100 plasma cutter, 6m plasma cutter torch, earth lead, mains cable, air pressure regulator and PCL fitting, owners manual, torch consumables kit 5 x tips/electrodes & 3 x Shield Cups