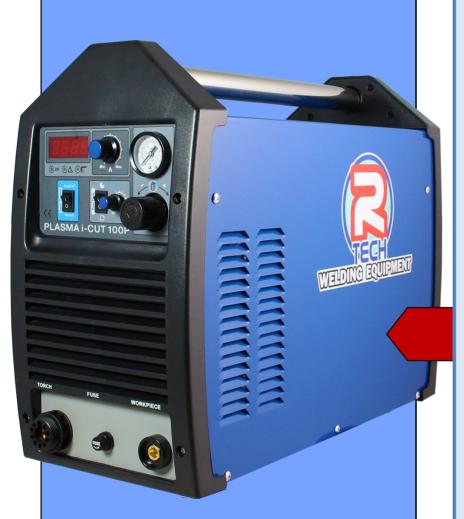

The I-Cut100 delivers 100 Amps cutting power giving a genuine massive 32mm clean cut on mild steel, featuring HF pilot arc starting with auto-restart feature for cutting mesh, low cost consumables and central fitting euro-torch for easy replacement

## FEATURES & SPECIFICATIONS

- 100amp cutting power
- 32mm genuine clean cut on steel
- 40mm severance cut on steel
- 24mm genuine clean cut on stainless steel
- 24mm genuine clean cut on alloy
- Amperage adjustment 20 100 amps
- High Duty cycle 60% @ 100amps
- 415V Input Fuse rating 32amps
- HF Pilot-Arc for easy cut starting, even on painted and rusty surfaces
- Pilot Arc restart ideal for easy mesh cutting
- Digital display for amps
- Low air pressure warning
- Torch safety system
- Industrial quality chassis
- Cooling fan with thermostatic protection
- Euro Torch with long life consumables
- Net Weight 24Kg Size 515 x 220 x 395mm
- Air Consumption 3.5CFM @ 3.45 Bar (50PSI)
- Handy Carry Strap
- Portable & lightweight
- Low cost consumables
- Package: R-Tech I-Cut100 plasma cutter, 6m plasma cutter torch, earth lead, mains cable, air pressure regulator and PCL fitting, owners manual, torch consumables kit 5 x tips/electrodes & 3 x Shield Cups